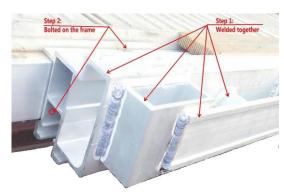

# **SIDE RAIL**

**Bolt-on Aluminum Side Rail** Integrated Aluminum Winch Track on Both Sides (12) Sliding Winches

Mechanically Fastened Continuous Mainbeam

4" Camber • 7" Wide Bottom Flange

Traditional Pockets and Spools Stake Pockets 24" on Center