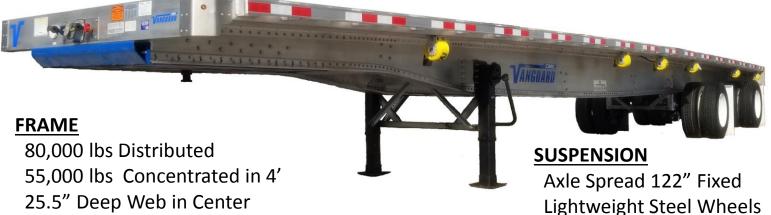

### **DIMENSIONS**

Weight (+ / - 3%) 8,800 lbs 8,400 lbs w/ Aluminum Wheels Length / Width 48' x 102" Upper Coupler 1/4" Hi Tensile Steel Kingpin 30" From Nose

# **SIDE RAIL**

**Bolt-on Aluminum Side Rail** Integrated Aluminum Winch Track on Both Sides (12) Sliding Winches

Mechanically Fastened Continuous Mainbeam

4" Camber • 7" Wide Bottom Flange

Traditional Pockets and Spools Stake Pockets 24" on Center