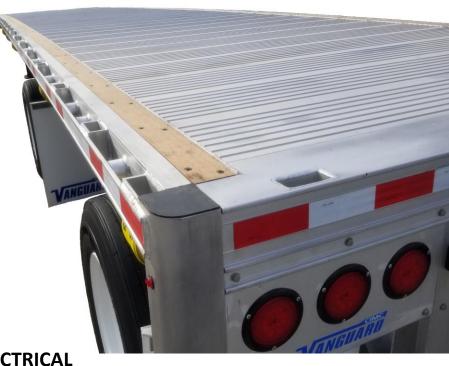

### **FLOORING**

6061-T6 Extruded 3-1/8" Aluminum (2) Wood Apitong Nailer Strips Heavy Wall Extruded Aluminum in Coil-Pack Area

Air Ride

### **ELECTRICAL**

7-Way Receptacle • Sealed Beam Lights Concealed Wiring Harness • Wire Access on Corners